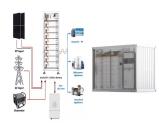

Tianmu Lake Institute of Advanced Energy Storage Technologies (TIES) was established in 2017, located in Liyang, Changzhou, Recently, Tianmuhu Advanced Energy Storage Technology Research Institute Co., Ltd. ???