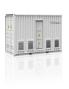

The cabinet-mounted commercial and industrial energy storage system is designed to store large amounts of solar and grid energy, which can later be used to sustain critical operations during ???

HyperCube is a liquid-cooling outdoor cabinet suitable for energy storage. It features high safety, a long lifespan, high efficiency, stability, scalability, and rapid response. Project features 5???