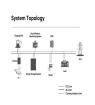

Energy Storage Solution. Delta's energy storage solutions include the All-in-One series, which integrates batteries, transformers, control systems, and switchgear into cabinet or container solutions for grid and C& I applications. The ???