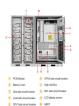

Integrated Energy Storage Cabinet. Industrial & Commercial Energy Storage System. The Cabinet offers flexible installation, built-in safety systems, intelligent control, and efficient operation. It features robust lithium iron ???