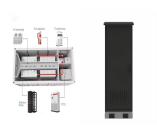

LiHub All-in-One Industrial and Commercial Energy Storage System is a beautifully designed, turn-key solution energy storage system. Within the IP54 protected cabinet consists of built-in energy storage batteries, PCS inverter, ???

Whether for residential, commercial, or industrial use, these cabinets help users achieve greater energy independence while contributing to a sustainable and efficient energy ???

The HAIKAI LiHub All-in-One Industrial ESS is a versatile and compact energy storage system. One LiHub cabinet consists of inverter modules, battery modules, cloud EMS system, fire suppression system, and air-conditioning system. The ???