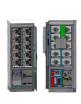

Energy Storage Solution. Delta's energy storage solutions include the All-in-One series, which integrates batteries, transformers, control systems, and switchgear into cabinet or container solutions for grid and C& I applications. The ???