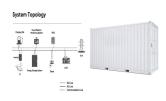

# METAL PUNCHING PLATE PHOTOVOLTAIC WALKWAY BOARD

GrateSafe(R) Standing Seam Metal Roof Walkways CSI Division 07-7246 Safe Rooftop Walk Products & Handrail. GrateSafe(R) Standing Seam Metal Roof Walkways provide safe access to rooftop equipment while eliminating damage to roof panels from foot traffic.Attaches with S-5!Clamps that do not penetrate the standing seam roof panels. System features 18 GA ???

# METAL PUNCHING PLATE PHOTOVOLTAIC WALKWAY BOARD

Graepels manufacture a wide range of perforated metal products in the UK and Ireland for walkways and flooring. Contact Us +353 (0) 21 477 2105 / +44 (0) 1925 229809 ISO 9001:2015 Certified Company