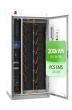

ions, characterised by the good anti-slip properties of its surface features.



Electrical Industry: electronic boards, housings for computers, videos and satellite receivers, set-top-boxes, distributor boxes and portable boxes etc. Modern Architecture & Design: municipal furniture, outdoor furniture, billboards, furniture decorations, shelf systems, lighting and heating covers, decorative grilles, litter baskets and household equipment etc.



Metal and FRP Walkway Products. Our 35,000 square foot warehouse is stocked with the best products needed for walkways and walking surfaces. If you are looking for a tough and durable walkway material. Check out our products below. We only use the best materials to build long-lasting walkways. Wire cloth; Bar grating; Fiberglass grating (FRP)







Metal plate punching is a metalworking process used to create precise holes in metal plates of various thicknesses. At Subweld Engineering & Fabrication Pte Ltd, we offer advanced metal plate punching services that utilize state-of-the-art technology and equipment to create high-quality, precise holes in metal plates.





Galvanized Steel Slip Resistant Punching Plate Grating Anti Skid Serrated Walkway Grip Strut, Find Details and Price about Anti Skid Plate Safety Walkway Grating from Galvanized Steel Slip Resistant Punching Plate Grating Anti Skid Serrated Walkway Grip Strut - ???