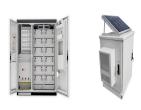

# METAL PUNCHING PLATE PHOTOVOLTAIC WALKWAY BOARD

GrateSafe(R) Standing Seam Metal Roof Walkways CSI Division 07-7246 Safe Rooftop Walk Products & Handrail. GrateSafe(R) Standing Seam Metal Roof Walkways provide safe access to rooftop equipment while eliminating damage to roof panels from foot traffic.Attaches with S-5!Clamps that do not penetrate the standing seam roof panels. System features 18 GA ???

# METAL PUNCHING PLATE PHOTOVOLTAIC WALKWAY BOARD

Graepels manufacture a wide range of perforated metal products in the UK and Ireland for walkways and flooring. Contact Us +353 (0) 21 477 2105 / +44 (0) 1925 229809 ISO 9001:2015 Certified Company