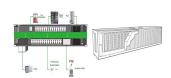

# METAL PUNCHING PLATE PHOTOVOLTAIC WALKWAY BOARD

GrateSafe(R) Standing Seam Metal Roof Walkways CSI Division 07-7246 Safe Rooftop Walk Products & Handrail. GrateSafe(R) Standing Seam Metal Roof Walkways provide safe access to rooftop equipment while eliminating damage to roof panels from foot traffic.Attaches with S-5!Clamps that do not penetrate the standing seam roof panels. System features 18 GA ???

# METAL PUNCHING PLATE PHOTOVOLTAIC WALKWAY BOARD

Graepels manufacture a wide range of perforated metal products in the UK and Ireland for walkways and flooring. Contact Us +353 (0) 21 477 2105 / +44 (0) 1925 229809 ISO 9001:2015 Certified Company