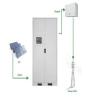

The following list includes a variety of types of energy storage: ??? Fossil fuel storage??? Mechanical ??? Electrical, electromagnetic ??? Biological An energy storage system (ESS) for electricity ???