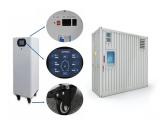

????u?? ???u???u??? 3/4 ?????u ???u??? 1/2 ? 3/4 ?>>? 3/4 ???,?, ???>>?? ??? 3/4 ??????? 1/2 ?,?? ????? 3/4 ?,?? ????? 3/4 ????????? 3/4 ??. ??? 3/4 ??? 1/4 ?????,?, ?, ??????????>>?u? 1/2 ?,?u ? 1/2 ?? ???





???3 [5]???,? 1/4 ?, ???





Journal of Energy Storage(IF)8.907SCIE(Q1), Journal of Energy Storage, ??? ???



## NANDU SPECIAL ENERGY STORAGE



JOURNAL OF ENERGY STORAGE,,,,,??? JOURNAL OF ???



,Journal of Energy Storage2015,42Top ,,, ???



The device doubles as structural support and energy storage, potentially adding more energy capacity without adding weight. it is coated with a special mixture composed of a conductive polymer and reduced graphene ???



100%? 1/4 ?SCITOP,???Journal of Energy Storage???,8.907 SCI,,,JCR,8.907,,Elsevier,? 1/4 ?Journal of Energy Storage ???



M Nano energy Energy Storage Materials ACS Energy Letters , ,???5 ???



The Nandu Center L Plus liquid cooled energy storage system has three core advantages: safer, more reliable, and more compact. Through a self-adjusting intelligent temperature control ???



## NANDU SPECIAL ENERGY STORAGE



[04.11] ? 1/4 ? [04.11] ,,, [04.11] ,, [04.11] , ???



???Journal of Energy Storage???,SCI, "??????" ??? ???



The 14th Shanghai International Energy Storage Lithium Battery and Power Battery Conference and Exhibition 2025 will be held at the Shanghai New International Expo Center from August 13-15, 2025. This exhibition aims to ???