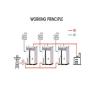

## NANDU SPECIAL ENERGY STORAGE









1216,,INGETEAMINC,USA? 1/4 ?? 1/4 ??????,, ???





?????Energy Storage Materials,,? 1/4 ?-O2? 1/4 ???? ???







Nandu Energy Storage Battery ?,????? 3/4 ?>>??????u?? ???u???u??? 3/4 ?????u ???u??? 1/2 ? 3/4 ?>>? 3/4 ???,?, ???>>?? ??? 3/4 ??????? 1/2 ?,?? ????? 3/4 ?,?? ????? 3/4 ????????? 3/4 ??. ??? 3/4 ??? 1/4 ?????,?, ?, ??????????>>?u? 1/2 ?,?u ? 1/2 ?? ???





???3 [5]???,? 1/4 ?, ???





Journal of Energy Storage(IF)8.907SCIE(Q1), Journal of Energy Storage, ??? ???



## NANDU SPECIAL ENERGY STORAGE



JOURNAL OF ENERGY STORAGE,,,,,??? JOURNAL OF ???



,Journal of Energy Storage2015,42Top ,,, ???



The device doubles as structural support and energy storage, potentially adding more energy capacity without adding weight. it is coated with a special mixture composed of a cond