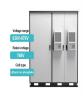

100%? 1/4 ?SCITOP,???Journal of Energy Storage???,8.907 SCI,,,JCR,8.907,,Elsevier,? 1/4 ?Journal of Energy Storage ???

M Nano energy Energy Storage Materials ACS Energy Letters , ,???5 ???

The Nandu Center L Plus liquid cooled energy storage system has three core advantages: safer, more reliable, and more compact. Through a self-adjusting intelligent temperature control ???