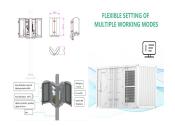

The HAIKAI LiHub All-in-One Industrial ESS is a versatile and compact energy storage system. One LiHub cabinet consists of inverter modules, battery modules, cloud EMS system, fire suppression system, and air-conditioning system. The ???