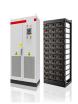

What is the largest grid-forming energy storage station in China? This marks the completion and operation of the largest grid-forming energy storage station in China. The photo shows the energy storage station supporting the Ningdong Composite Photovoltaic Base Project. This energy storage station is one of the first batch of projects supporting the

## NEW ENERGY AND ENERGY STORAGE SERVICE HEADQUARTERS BASE

What is Ningxia power's energy storage station? On March 31,the second phase of the 100 MW/200 MWh energy storage station,a supporting project of the Ningxia Power???s East NingxiaComposite Photovoltaic Base Projectunder CHN Energy,was successfully connected to the grid. This marks the completion and operation of the largest grid-forming energy storage station in China.