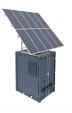

What is the largest grid-forming energy storage station in China? This marks the completion and operation of the largest grid-forming energy storage station in China. The photo shows the energy storage station supporting the Ningdong Composite Photovoltaic Base Project. This energy storage station is one of the first batch of projects supporting the

## NEW ENERGY AND ENERGY STORAGE SERVICE HEADQUARTERS BASE

What is Ningxia power's energy storage station? On March 31,the second phase of the 100 MW/200 MWh energy storage station,a supporting project of the Ningxia Power???s East NingxiaComposite Photovoltaic Base Projectunder CHN Energy,was successfully connected to the grid. This marks the completion and operation of the largest grid-forming energy storage station in China.