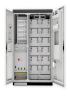

What is the largest grid-forming energy storage station in China? This marks the completion and operation of the largest grid-forming energy storage station in China. The photo shows the energy storage station supporting the Ningdong Composite Photovoltaic Base Project. This energy storage station is one of the first batch of projects supporting the

## NEW ENERGY AND ENERGY STORAGE SERVICE HEADQUARTERS BASE

What is Ningxia power's energy storage station? On March 31,the second phase of the 100 MW/200 MWh energy storage station,a supporting project of the Ningxia Power???s East NingxiaComposite Photovoltaic Base Projectunder CHN Energy,was successfully connected to the grid. This marks the completion and operation of the largest grid-forming energy storage station in China.