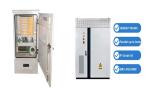

What is Newman power plant ??? battery energy storage system? The Newman Power Plant ??? Battery Energy Storage System is a 30,000kW energy storage projectlocated in Newman,Western Australia,Australia. The market for battery energy storage is estimated to grow to \$10.84bn in 2026.

What is the Alinta Energy Newman Battery Storage Project? The Alinta Energy Newman Battery Storage Project is designed to improve the performance of the islanded high voltage network in the region, supplying power to major iron ore producers. The battery supports the 178 MW open cycle gas turbine Newman Power Station by emulating a 30 MW gas turbine and providing spinning reserve.

How does a Newman Power Station battery work? The battery supports the 178 MW open cycle gas turbine Newman Power Station by emulating a 30 MW gas turbine and providing spinning reserve. It also delivers frequency control,voltage regulation and reduces peak demand on the gas turbine at the Newman Power Station.