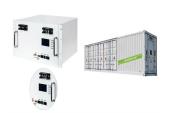

What is Newman power plant ??? battery energy storage system? The Newman Power Plant ??? Battery Energy Storage System is a 30,000kW energy storage projectlocated in Newman,Western Australia,Australia. The market for battery energy storage is estimated to grow to \$10.84bn in 2026.

What is the Alinta Energy Newman Battery Storage Project? The Alinta Energy Newman Battery Storage Project is designed to improve the performance of the islanded high voltage network in the region, supplying power to major iron ore producers. The battery supports the 178 MW open cycle gas turbine Newman Power Station by emulating a 30 MW gas turbine and providing spinning reserve.

How does a Newman Power Station battery work? The battery supports the 178 MW open cycle gas turbine Newman Power Station by emulating a 30 MW gas turbine and providing spinning reserve. It also delivers frequency control,voltage regulation and reduces peak demand on the gas turbine at the Newman Power Station.