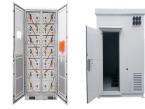

What is Newman power plant ??? battery energy storage system? The Newman Power Plant ??? Battery Energy Storage System is a 30,000kW energy storage projectlocated in Newman,Western Australia,Australia. The market for battery energy storage is estimated to grow to \$10.84bn in 2026.

What is the Alinta Energy Newman Battery Storage Project? The Alinta Energy Newman Battery Storage Project is designed to improve the performance of the islanded high voltage network in the region, supplying power to major iron ore producers. The battery supports the 178 MW open cycle gas turbine Newman Power Station by emulating a 30 MW gas turbine and providing spinning reserve.

How does a Newman Power Station battery work? The battery supports the 178 MW open cycle gas turbine Newman Power Station by emulating a 30 MW gas turbine and providing spinning reserve. It also delivers frequency control,voltage regulation and reduces peak demand on the gas turbine at the Newman Power Station.