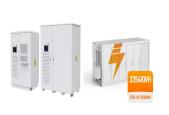

What is Newman power plant ??? battery energy storage system? The Newman Power Plant ??? Battery Energy Storage System is a 30,000kW energy storage projectlocated in Newman,Western Australia,Australia. The market for battery energy storage is estimated to grow to \$10.84bn in 2026.

What is the Alinta Energy Newman Battery Storage Project? The Alinta Energy Newman Battery Storage Project is designed to improve the performance of the islanded high voltage network in the region, supplying power to major iron ore producers. The battery supports the 178 MW open cycle gas turbine Newman Power Station by emulating a 30 MW gas turbine and providing spinning reserve.