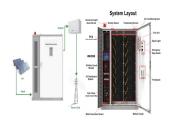

What is the Alinta Energy Newman Battery Storage Project? The Alinta Energy Newman Battery Storage Project is designed to improve the performance of the islanded high voltage network in the region, supplying power to major iron ore producers. The battery supports the 178 MW open cycle gas turbine Newman Power Station by emulating a 30 MW gas turbine and providing spinning reserve.

How does a Newman Power Station battery work? The battery supports the 178 MW open cycle gas turbine Newman Power Station by emulating a 30 MW gas turbine and providing spinning reserve. It also delivers frequency control,voltage regulation and reduces peak demand on the gas turbine at the Newman Power Station.