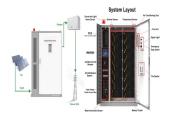

## **NUKU ALOFA STEAM STORAGE TANK**

TPL provided capacity development training as part of the project and employed about 17 female trainees to work on the Nuku"alofa Network Upgrade Project, with most working in the field as line mechanics or machine operators. Under ???