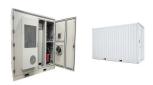

## **NUKU ALOFA STEAM STORAGE TANK**

? 1/4 ?? 1/4 ? Nuku ?>> alofa ? 1/4 ?,??????,??? 23,221, ???