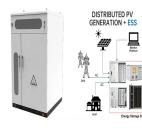

Jiangsu Linyang Energy Storage Technology Co., Ltd. ? 1/4 ?? 1/4 ? 2117 ? 1/4 ? 211000 ? 1/4 ? ? 1/4 ????????? 1/4 ? ???

With advanced energy storage system design and innovative energy storage system integration technology, Linyang ESS provide customers with intelligent energy storage products and ???