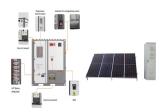

## PAPUA NEW GUINEA DYNESS 10KWH BATTERY

Felicity Solar 10kwh 48v Lithium Iron Battery R 28,500.00-4%. Click to enlarge. Dyness Powerbox Pro 10.24kWh Lithium Battery. The Dyness Power Depot 10.24kWh lithium battery is designed to look good with great performance. ???

The Dyness Power Depot 10.24kWh lithium battery is designed to look good with great performance. Features. Complies with European ROHS, Certified SGS, employs non-toxic, non-pollution environment-friendly battery. Anode materials ???