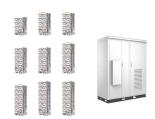

Dyness HV4 rack system is also designed for indoor use high-voltage systems, with a larger capacity of each module to fit medium C& I scenarios, to increase solar self-consumpu0002tion, provide backup power or peak-shavings, etc.

Anker SOLIX 6kW/10kWh AC Coupled; Dyness. Modules. B4850; B3A; DL5.0; Powerbox Pro. Powerbox Pro; PowerDepot H5B. PowerDepot H5B; Powerbox. PB F-2.5 ??? F-10.0; Powercube. Powercube 12kWh ??? 28.8kWh; HV Tower. T7 ??? ???