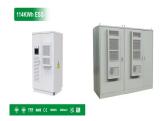

Dyness HV4 rack system is also designed for indoor use high-voltage systems, with a larger capacity of each module to fit medium C& I scenarios, to increase solar self-consumpu0002tion, provide backup power or peak-shavings, etc.