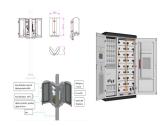

Dyness HV4 rack system is also designed for indoor use high-voltage systems, with a larger capacity of each module to fit medium C& I scenarios, to increase solar self-consumpu0002tion, provide backup power or peak-shavings, etc.