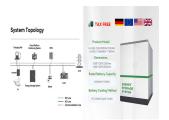

for Solar Panels of RV, Caravan Boat 4.7 out of 5 stars 20





Feature: ???Bracket Set???Balcony power plant bracket kit for solar modules includes rails, rails brackets and 2 different types end clips, which is a complete solar panel bracket kit that is ideal for installing on the roof of a house to support solar panels without changing the shingles. Bracket is safe and stable, yet aesthetically pleasing and does not detract from the overall appearance



The photovoltaic fixed bracket is an important part of the solar photovoltaic power generation system. It is mainly used to firmly support photovoltaic components (such as solar panels) and ensure that they can face the sun at a fixed angle for a long time, thereby effectively absorbing and Convert solar energy into electrical energy.



ZYWUOY Solar Double Cable Entry Gland, Waterproof Solar Photovoltaic Plastic Bracket Curved Cable Connector ABS Dual Cable Entry Housing for Solar Panels of RV, Caravan Boat-Black : Amazon .uk: Business, Industry & Science



PV ACCESSORIES PV LABELING STICKER SET. Product code. CIQ158. In stock. Availability in Expresses. Log in and buy. PV ACCESSORY ONNLINE INSTALLATION PLATE 60 X 42. PV BRACKET K2 SPEEDRAIL CONNECTOR. Product code. 1003571. In stock. Availability in Expresses. Log in and buy. PV BRACKET K2 SOLID RAIL CONNECTOR. Product code. ???