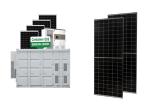

Solar Module Cell: The solar cell is a two-terminal device. One is positive (anode) and the other is negative (cathode). A solar cell arrangement is known as solar module or solar panel where solar panel arrangement is known as photovoltaic array. It is important to note that with the increase in series and parallel connection of modules the power of the modules also gets added.