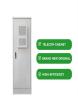

## **POWERMATE SOLAR BATTERY ANGUILLA**

The Powermate 150Ah Solar Battery is engineered for optimal power storage and reliability, ideal for solar power systems and backup power needs. This Gel Acid Battery features a 12V voltage, 150Ah capacity, maintenance-free design, and ???