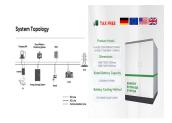

## RING NETWORK BOX ENERGY STORAGE

In the large grid-scale energy storage field, the BMS, PCS and EMS function in different containers, and each container must maintain data communication at all times to manage charging and discharging. The ???