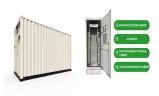

In the Boxing Ring Network Box Focus Technical Documents The Network Box E-Series (E-1000i, E-2000i, and E-4000i) are designed to protect Enterprises. Storage. 4 x 4TB HDD with hardware RAID. Networking. 4 x 1Gb RJ45. ???