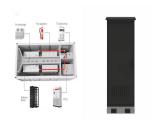

## RING NETWORK BOX ENERGY STORAGE

In the large grid-scale energy storage field, the BMS, PCS and EMS function in different containers, and each container must maintain data communication at all times to manage charging and discharging. The ???