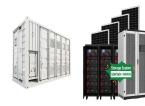

## RING NETWORK BOX ENERGY STORAGE

In the large grid-scale energy storage field, the BMS, PCS and EMS function in different containers, and each container must maintain data communication at all times to manage charging and discharging. The ???