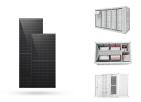

## RING NETWORK BOX ENERGY STORAGE

In the large grid-scale energy storage field, the BMS, PCS and EMS function in different containers, and each container must maintain data communication at all times to manage charging and discharging. The ???