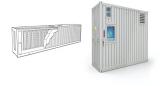

Outdoor cabinet type energy storage system . Outdoor cabinet energy storage system is a compact and flexible ESS designed by Megarevo based on the characteristics of small C& I ???

Eaton gas liquid separators are the perfect solution to remove up to 99% of all damage causing moisture and solid particles in compressed air, gas and steam. Energy storage systems; ???