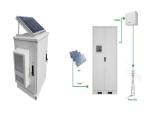

twin thread screws per bracket, it is suitable for high wind uplift associated in particular with low pitched roofs. 32mm high for optimum cooling and space to reach/join cables below the PV modules. Trapezoidal Solar Mounting



From service walkways to conduit, wire trays, optimizers, other MLPEs and monitoring equipment, you can use S-5! clamps, brackets and GRIPPERFIX(R) universal utility mounting system to securely attach the above ancillaries to ???



We supply high quality mounting systems for any solar PV array, be it a pitched roof, flat roof, in roof or ground mounted systems. Our modular and HDPE ballasted systems are all available to buy online or simply contact us to discuss any bespoke system requirements. K2 Connector Set - CrossRail Angle Bracket . 1004110. Add to Add to



K2 solar panel rails 3.65m Lengths. New ultra light solar panel roof rails enable less-waste reducing cutting time. These ideal solar panel rail lengths will hold up to 3 full size landscape oriented solar panels sided by side. If a larger span is required it is possible to use our K2 rail joiners to extend the lengths very easily.. Alternatively if you only require rails for one or two ???



With a full range of roof hooks and brackets, PV-ezRack SolarRoof??? is suitable for most roofing types, including pitched tile roofs, metal roofs, concrete roofs and even slate roofs. Tile Interface ezclick Connection for ECO-Rail, 120 mm Horizontal Arm. ER-I-41/EZC/ECO. Adjustable Tile Interface ezclick Connection for ECO-Rail, 170 mm







Everything you need to buy solar panel mountings, fixin