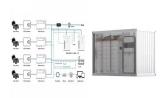

Suitable for 0.4 to 0.7-gauge, single skin, twin skin or composite industrial roof designs. With three asymmetric twin thread screws per bracket, it is suitable for high wind uplift associated in particular with low pitched roofs. 32mm high for optimum cooling and space to reach/join cables below the PV modules. Trapezoidal Solar Mounting



From service walkways to conduit, wire trays, optimizers, other MLPEs and monitoring equipment, you can use S-5! clamps, brackets and GRIPPERFIX(R) universal utility mounting system to securely attach the above ancillaries to ???



We supply high quality mounting systems for any solar PV array, be it a pitched roof, flat roof, in roof or ground mounted systems. Our modular and HDPE ballasted systems are all available to buy online or simply contact