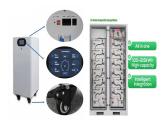

The cost of an off-grid solar system in St. Barth?lemy will vary depending on the size of the system, the type of equipment, and the complexity of the installation. First, it can help you to save money on your electricity bills. Second, it can help to reduce your reliance on the grid, which can be beneficial in the event of a power outage.