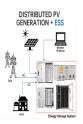

thermal and optical properties for your glass substrates, coatings and interlayers. Then easily create client-ready reports comparing glass options.



Saint Barthelemy VAT Calculator 2024. The Saint Barthelemy VAT Calculator is designed to allow free online calculations for goods, services and products which are subject to VAT (Value Added Tax) in Saint Barthelemy in 2024, if you would like to calculate VAT in Saint Barthelemy for a different tax year then please select the relevant year from the available VAT calculators.







Saint Barth?lemy Import Tax & Custom Fees. Saint Barth?lemy calculates using the CIF method, which means the import duty and taxes are calculated based on the value of the imported goods as well as shipping costs. Click here or use our calculator to see fees.





Over the course of September in Saint Barthelemy, the length of the day is gradually decreasing om the start to the end of the month, the length of the day decreases by 29 minutes, implying an average daily decrease of 1 minute, 0 seconds, and weekly decrease of 6 minutes, 58 seconds.. The shortest day of the month is September 30, with 11 hours, 59 minutes of ???





Galugarin ang sunud-sunod na gabay na may mga tagubilin sa video kung paano madaling bumili ng Solar sa Saint Barth?lemy nang walang bayad. Tuklasin kung paano bumili at magbenta ng SXP at iba pang cryptocurrencies nang mabilis at secure sa pinakamahusay na mga presyo sa amin.





Saint Barth Solar, votre entreprise sp?cialis?e dans le domaine des ?nergies renouvelables solaire. L"?nergie solaire, l"incontournable de notr