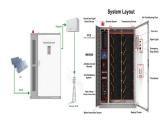

The cost of an off-grid solar system in St. Barth?lemy will vary depending on the size of the system, the type of equipment, and the complexity of the installation. First, it can help you to save money on your electricity bills. Second, it can help to reduce your reliance on the grid, which can be beneficial in the event of a power outage.