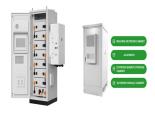

The cost of an off-grid solar system in St. Barth?lemy will vary depending on the size of the system, the type of equipment, and the complexity of the installation. First, it can help you to save money on your electricity bills. Second, it can help to reduce your reliance on the grid, which can be beneficial in the event of a power outage.