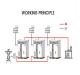

In this paper, we compare and analyze the effects of fixed and adaptive droop control methods on the stability of the independent power system in the transient situations such as the dropout of ???

Adapted from this study, this explainer recommends a practical design approach for developing a grid-connected battery energy storage system. Size the BESS correctly. It is critical to determine the optimal sizing for Battery ???