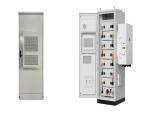

Batteries, racks, and chargers are assembled into energy storage enclosures indoors (NEMA 1 or 12) or outdoors (NEMA 3R). The equipment enclosures can be customized to meet needs in various industries, including construction, events, utilities, residential and commercial remote off-grid, and electric vehicle charging stations.

Machan offers comprehensive solutions for the manufacture of energy storage enclosures. We have extensive manufacturing experience covering services such as battery enclosures, grid ???

Conclusion. Sheet metal ventilation is a crucial factor to consider when designing your enclosure to fit your electronics and components. After all of the time you"ve spent figuring out the electronics and components for your project, the last thing you want to happen is the inside of your enclosure overheating, causing your hard work to malfunction.

We have extensive manufacturing experience covering services such as battery enclosures, grid energy storage systems, server cabinets and other sheet metal enclosure OEM services. In addition, Machan emphasises the modular design of rack-type enclosure structures, increasing design flexibility to meet specific customer requirements.