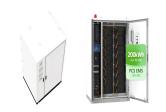

Batteries, racks, and chargers are assembled into energy storage enclosures indoors (NEMA 1 or 12) or outdoors (NEMA 3R). The equipment enclosures can be customized to meet needs in various industries, including construction, events, utilities, residential and commercial remote off-grid, and electric vehicle charging stations.

Machan offers comprehensive solutions for the manufacture of energy storage enclosures. We have extensive manufacturing experience covering services such as battery enclosures, grid ???

Conclusion. Sheet metal ventilation is a crucial factor to consider when designing your enclosure to fit your electronics and components. After all of the time you"ve spent figuring out the electronics and components for your project, the last thing you want to happen is the inside of your enclosure overheating, causing your hard work to malfunction.

We have extensive manufacturing experience covering services such as battery enclosures, grid energy storage systems, server cabinets and other sheet metal enclosure OEM services. In addition, Machan emphasises the modular design of rack-type enclosure structures, increasing design flexibility to meet specific customer requirements.