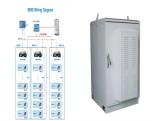

Batteries, racks, and chargers are assembled into energy storage enclosures indoors (NEMA 1 or 12) or outdoors (NEMA 3R). The equipment enclosures can be customized to meet needs in various industries, including construction, events, utilities, residential and commercial remote off-grid, and electric vehicle charging stations.

Machan offers comprehensive solutions for the manufacture of energy storage enclosures. We have extensive manufacturing experience covering services such as battery enclosures, grid ???

Conclusion. Sheet metal ventilation is a crucial factor to consider when designing your enclosure to fit your electronics and components. After all of the time you"ve spent figuring out the electronics and components for your project, the last thing you want to happen is the inside of your enclosure overheating, causing your hard work to malfunction.

We have extensive manufacturing experience covering services such as battery enclosures, grid energy storage systems, server cabinets and other sheet metal enclosure OEM services. In addition, Machan emphasises the modular design of rack-type enclosure structures, increasing design flexibility to meet specific customer requirements.