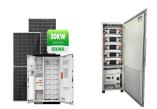

Batteries, racks, and chargers are assembled into energy storage enclosures indoors (NEMA 1 or 12) or outdoors (NEMA 3R). The equipment enclosures can be customized to meet needs in various industries, including construction, events, utilities, residential and commercial remote off-grid, and electric vehicle charging stations.

We have extensive manufacturing experience covering services such as battery enclosures, grid energy storage systems, server cabinets and other sheet metal enclosure OEM services. In addition, Machan emphasises the modular design of rack-type enclosure structures, increasing design flexibility to meet specific customer requirements.