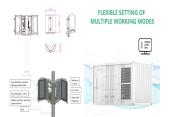

Batteries, racks, and chargers are assembled into energy storage enclosures indoors (NEMA 1 or 12) or outdoors (NEMA 3R). The equipment enclosures can be customized to meet needs in various industries, including construction, events, utilities, residential and commercial remote off-grid, and electric vehicle charging stations.

Machan offers comprehensive solutions for the manufacture of energy storage enclosures. We have extensive manufacturing experience covering services such as battery enclosures, grid ???

Conclusion. Sheet metal ventilation is a crucial factor to consider when designing your enclosure to fit your electronics and components. After all of the time you"ve spent figuring out the electronics and components for your project, the last thing you want to happen is the inside of your enclosure overheating, causing your hard work to malfunction.

We have extensive manufacturing experience covering services such as battery enclosures, grid energy storage systems, server cabinets and other sheet metal enclosure OEM services. In addition, Machan emphasises the modular design of rack-type enclosure structures, increasing design flexibility to meet specific customer requirements.