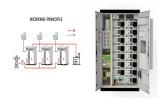

Batteries, racks, and chargers are assembled into energy storage enclosures indoors (NEMA 1 or 12) or outdoors (NEMA 3R). The equipment enclosures can be customized to meet needs in various industries, including construction, events, utilities, residential and commercial remote off-grid, and electric vehicle charging stations.

Machan offers comprehensive solutions for the manufacture of energy storage enclosures. We have extensive manufacturing experience covering services such as battery enclosures, grid ???

Conclusion. Sheet metal ventilation is a crucial factor to consider when designing your enclosure to fit your electronics and components. After all of the time you"ve spent figuring out the electronics and components for your project, the last thing you want to happen is the inside of your enclosure overheating, causing your hard work to malfunction.

We have extensive manufacturing experience covering services such as battery enclosures, grid energy storage systems, server cabinets and other sheet metal enclosure OEM services. In addition, Machan emphasises the modular design of rack-type enclosure structures, increasing design flexibility to meet specific customer requirements.