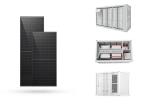

Batteries, racks, and chargers are assembled into energy storage enclosures indoors (NEMA 1 or 12) or outdoors (NEMA 3R). The equipment enclosures can be customized to meet needs in various industries, including construction, events, utilities, residential and commercial remote off-grid, and electric vehicle charging stations.

We have extensive manufacturing experience covering services such as battery enclosures, grid energy storage systems, server cabinets and other sheet metal enclosure OEM services. In addition, Machan emphasises the modular design of rack-type enclosure structures, increasing design flexibility to meet specific customer requirements.