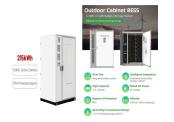

## SKOPJE LARGE ENERGY STORAGE CABINET SOURCE MANUFACTURER

LiHub | All-in-One Energy Storage System. LiHub All-in-One Industrial and Commercial Energy Storage System is a beautifully designed, turn-key solution energy storage system. Within the ???