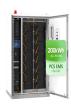

Smappee Infinity is a truly comprehensive energy management system that gives clients the insights, data and tools to manage their energy consumption and optimize their use of renewable energy. It allows you to add solar, gas and water to get a detailed overview of all energy flows and manage them to take full advantage of all self-generated energy .

Advanced energy intelligence sets us apart. Smappee's advanced energy management system, the Infinity, integrates with our charging infrastructure and drives smart functions. This not only helps your charging stations charge smarter but also creates smart insights into the energy consumption of your building. So, you will have all you need to make wise energy choices and ???