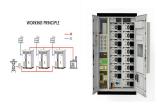

Smappee Infinity is a truly comprehensive energy management system that gives clients the insights, data and tools to manage their energy consumption and optimize their use of renewable energy. It allows you to add solar, gas and water to get a detailed overview of all energy flows and manage them to take full advantage of all self-generated energy .

Advanced energy intelligence sets us apart. Smappee's advanced energy management system, the Infinity, integrates with our charging infrastructure and drives smart functions. This not only helps your charging stations charge smarter but also creates smart insights into the energy consumption of your building. So, you will have all you need to make wise energy choices and ???

And that's not all, combined with the energy management technology Smappee Infinity, you also get instant insight into your entire energy consumption. Discover which are the biggest energy guzzlers and how self-sufficient you really are. Take immediate action and monitor how you use energy through the Smappee App and Dashboard.