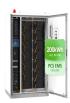

Smappee Infinity is a truly comprehensive energy management system that gives clients the insights, data and tools to manage their energy consumption and optimize their use of renewable energy. It allows you to add solar, gas and water to get a detailed overview of all energy flows and manage them to take full advantage of all self-generated energy .