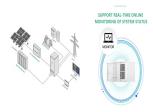

What is smappee's future-proof energy management system? Smappee???s future-proof energy management system uses state-of-the-art technology to analyze the real-time use of electricity and solar power. The system not only provides a large amount of highly valuable,actionable data down to the appliance level but also allows users to control their energy flows.

Smappee Infinity is a truly comprehensive energy management system that gives clients the insights, data and tools to manage their energy consumption and optimize their use of renewable energy. It allows you to add solar, gas and water to get a detailed overview of all energy flows and manage them to take full advantage of all self-generated energy .

And that's not all, combined with the energy management technology Smappee Infinity, you also get instant insight into your entire energy consumption. Discover which are the biggest energy guzzlers and how self-sufficient you really are. Take immediate action and monitor how you use energy through the Smappee App and Dashboard.