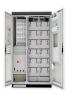

regions and understand the value of storage to achieving that aim. Battery

Intelligent storage. Far beyond a battery. SolarEdge CSS-OD\* is a 102.4kWh-rated solution, installed outdoors or indoors, with a pre-assembled battery cabinet and battery inverter that connects seamlessly with your SolarEdge PV system. CSS-OD is managed by SolarEdge ONE for C& I, energy optimization platform, that controls the battery's

As battery storage systems gain widespread popularity, the significance of battery safety cannot be overstated. While rare, incidents like the rapid spread of fire due to thermal runaway from malfunctioning battery cells could occur. The SolarEdge Commercial Storage System (CSS-OD)\* has all this and more. A powerful storage solution rated