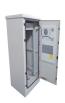

regions and understand the value of storage to achieving that aim. Battery

Intelligent storage. Far beyond a battery. SolarEdge CSS-OD\* is a 102.4kWh-rated solution, installed outdoors or indoors, with a pre-assembled battery cabinet and battery inverter that connects seamlessly with your SolarEdge PV system. CSS-OD is managed by SolarEdge ONE for C& I, energy optimization platform, that controls the battery's

As battery storage systems gain widespread popularity, the significance of battery safety cannot be overstated. While rare, incidents like the rapid spread of fire due to thermal runaway from malfunctioning battery cells could occur. The SolarEdge Commercial Storage System (CSS-OD)\* has all this and more. A powerful storage solution rated