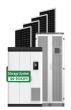

regions and understand the value of storage to achieving that aim. Battery

Intelligent storage. Far beyond a battery. SolarEdge CSS-OD\* is a 102.4kWh-rated solution, installed outdoors or indoors, with a pre-assembled battery cabinet and battery inverter that connects seamlessly with your SolarEdge PV system. CSS-OD is managed by SolarEdge ONE for C& I, energy optimization platform, that controls the battery's

As battery storage systems gain widespread popularity, the significance of battery safety cannot be overstated. While rare, incidents like the rapid spread of fire due to thermal runaway from malfunctioning battery cells could occur. The SolarEdge Commercial Storage System (CSS-OD)\* has all this and more. A powerful storage solution rated