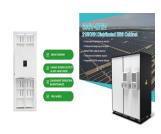

Engineered for Excellence. The SolarEdge Energy Storage Battery Rack System features our custom-designed battery modules, an engineered rack for secure installation, complemented by a rack-level Battery Management System (BMS) that manages all safety functions.. With its compact footprint, high density, modular and scalable design, and compatibility with various ???