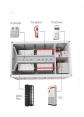

The Battery Wall Mount is distributed together with the battery and is not part of the SolarEdge Home Battery Floor Mount kit. Assemble the SolarEdge Home Battery floor stand 1. Unpack the SolarEdge Home Battery Floor Mount Stand kit and check that you have all the parts. 2.

Damaged Packaging and Repackaging SolarEdge Home Battery - 48V: Transportation and Storage Guidelines In all regions, regardless of shipment weight, the driver must be made aware that the shipment contains Class 9 dangerous