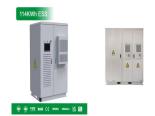

regions and understand the value of storage to achieving that aim. Battery

Intelligent storage. Far beyond a battery. SolarEdge CSS-OD\* is a 102.4kWh-rated solution, installed outdoors or indoors, with a pre-assembled battery cabinet and battery inverter that connects seamlessly with your SolarEdge PV system. CSS-OD is managed by SolarEdge ONE for C& I, energy optimization platform, that controls the battery's

As battery storage systems gain widespread popularity, the significance of battery safety cannot be overstated. While rare, incidents like the rapid spread of fire due to thermal runaway from malfunctioning battery cells could occur. The SolarEdge Commercial Storage System (CSS-OD)\* has all this and more. A powerful storage solution rated