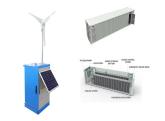

What is a Solar Panel Pole Mount? Pole-mounted systems use a pole driven deep into the ground to support a rack with tracking panels. Sensors and motors pivot the panels to follow the sun's path, increasing efficiency by 25% or more. ???