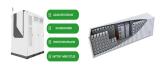

Solar Panel Backup Battery is a low voltage lithium battery with high energy density, saving space and adapting to changing load demands. The BLF51-5 LV battery system is ideal for new installation of household energy storage. With high energy density and wall- mounted solution, BLF51-5 LV battery system is space-saving for indoor and

LCD display panel with real-time load, incoming solar voltage, battery capacity and battery charging readouts +more! Programmable modes for customizable power. Popular Mode: battery charging with solar priority and grid or generator auto-switch backup; Ability to connect to grid or generator for battery charging; Dry Contact port