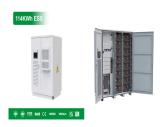

Are Sungrow inverters reliable? Most notably, Sungrow inverters and batteries have proven themselves as some of the best performing and most reliable systems available. Power: SBR = 5.7kW continuous (3 modules), SBH = 14kW (4 modules) Warranty: 10 years to 70% minimum retained capacity.