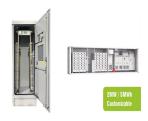

Solar Panel Backup Battery is a low voltage lithium battery with high energy density, saving space and adapting to changing load demands. The BLF51-5 LV battery system is ideal for new installation of household energy storage. With high energy density and wall- mounted solution, BLF51-5 LV battery system is space-saving for indoor and