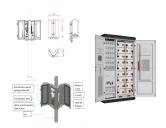

Step 4: Battery charging The regulated electricity from the charge controller is used to charge the battery. Lithium-ion batteries, particularly lithium iron phosphate (LiFePO4) batteries, are becoming increasingly popular due to their longer life ???

Step 4: Battery charging The regulated electricity from the charge controller is used to charge the battery. Lithium-ion batteries, particularly lithium iron phosphate (LiFePO4) batteries, are becoming increasingly popular due to ???