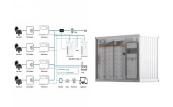

Step 4: Battery charging The regulated electricity from the charge controller is used to charge the battery. Lithium-ion batteries, particularly lithium iron phosphate (LiFePO4) batteries, are becoming increasingly popular due to their longer life ???

Step 4: Battery charging The regulated electricity from the charge controller is used to charge the battery. Lithium-ion batteries, particularly lithium iron phosphate (LiFePO4) batteries, are becoming increasingly popular due to ???