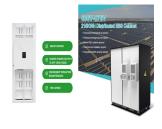

Solar Panel Backup Battery is a low voltage lithium battery with high energy density, saving space and adapting to changing load demands. The BLF51-5 LV battery system is ideal for new installation of household energy storage. With high energy density and wall- mounted solution, BLF51-5 LV battery system is space-saving for indoor and

LCD display panel with real-time load, incoming solar voltage, battery capacity and battery charging readouts +more! Programmable modes for customizable power. Popular Mode: battery charging with solar priority and grid or generator auto-switch backup; Ability to connect to grid or generator for battery charging; Dry Contact port