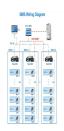

## SPARE PARTS LIST FOR ELECTROCHEMICAL ENERGY STORAGE POWER STATION

At the most basic level, an individual battery cell is an electrochemical device that converts stored chemical energy into electrical energy. Each cell contains a cathode, or positive terminal, and an anode, or ???

## SPARE PARTS LIST FOR ELECTROCHEMICAL ENERGY STORAGE POWER STATION

"",??????,???, ???

Electrochemical energy storage covers all types of secondary batteries. (compare battery for power supply of pace makers and battery for heavy motor vehicle or for power station). (1a), (1b) and (1c) is zero. Part of ???

## SPARE PARTS LIST FOR ELECTROCHEMICAL ENERGY STORAGE POWER STATION

This document is applicable to electrochemical energy storage stations ??? with a power. of 500 kW and an energy of 500 kW?h and above ??? that use lithium ion batteries, lead-. carbon batteries, ???