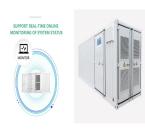

The installation guide rail adopts light steel Z profiles and purlins brackets. Through special fixture and track connection technology, it is no longer necessary to process on site, and can install solar panel quickly and conveniently. the system can be compatible with most photovoltaic brackets on the market. As the producer and designer