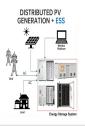

The installation guide rail adopts light steel Z profiles and purlins brackets. Through special fixture and track connection technology, it is no longer necessary to process on site, and can install solar panel quickly and conveniently. the system can be compatible with most photovoltaic brackets on the market. As the producer and designer

C-Profile Steel Photovoltaic Mounting Structure: An Innovative Solution for Power Plant Efficiency. preserving the anti-bending performance of purlins under load, which enhances purlin stability and strength. ArtSign is a professional manufacture and exporter of all kinds of photovoltaic

systems brackets. Main products: solar roof mount

Which S-5! Attachment is The Right Way for Mounting Balance of System Components? Balance of System refers to all of the various components of a PV system beyond the actual modules themselves. At S-5!, we offer metal roof attachments for mounting these related solar PV components on both standing seam and exposed-fastened metal roofing.