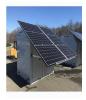

Steel C Purlins Used for Photovoltaic Bracket are ideal for structural applications and are widely used in a solar photovoltaic power generation system, installation, fixed solar panel design special bracket. Generally made of aluminum alloy, ???

Aluminum alloy material is lighter in weight, the purlin in the photovoltaic panel is made of aluminum alloy material; carbon steel and stainless steel material has better stress performance, can be used as the support of the purlin in the photovoltaic panel, to ???

The installation guide rail adopts light steel Z profiles and purlins brackets. Through special fixture and track connection technology, it is no longer necessary to process on site, and can install solar panel quickly and conveniently. the system can be compatible with most photovoltaic brackets on the market. As the producer and designer