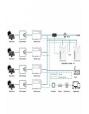

PV Mounting Bracket Roll Forming Machine Basic working principle and components. PV Mounting Bracket Roll Forming Machine is an automated production equipment used for producing solar mounting brackets, frames, and structural components. It consists of several components, including: