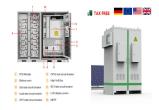

PV Mounting Bracket Roll Forming Machine Basic working principle and components. PV Mounting Bracket Roll Forming Machine is an automated production equipment used for producing solar mounting brackets, frames, and structural components. It consists of several components, including: