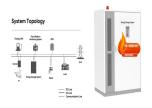

For industrial and commercial energy storage EMS, real-time uploading of power station data to the cloud is necessary, improving operation and maintenance efficiency through cloud-side interaction. The traditional ???