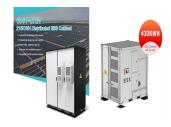

## **TBILISI ENERGY STORAGE EMS**

Energy storage, or ESS, is the capture of energy produced at one time for use at a later time. It consists of energy storage, such as traditional lead acid batteries and lithium ion batteries) and ???