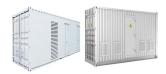

## TBILISI LARGE ENERGY STORAGE STATION

At 49x18x70cm, the Freedom Square ones aren"t big enough to fit a medium-sized suitcase. The Kote Afkhazi Street location has slightly larger lockers (51x30x77cm) that start from 15 GEL. Luggage storage at Tbilisi ???