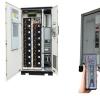

All-in-one battery energy storage system (BESS) - These compact, all-in-one systems are generally the most cost-effective option and contain an inverter, chargers and solar connection in one complete unit. Modular DC Battery ???