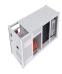

The Tesla Powerwall 3 represents a complete reimagining of home energy storage, combining a 13.5kWh battery system with an integrated solar inverter capable of handling up to 20kW of DC solar input. This all-in-one system ???

The Tesla Powerwall 3 is a residential energy storage system that combines a 13.5 kWh battery with an integrated solar inverter in a compact unit. Designed for whole-home backup capability, this all-in-one system delivers up to 11.5 kW of ???