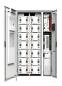

All-in-one battery energy storage system (BESS) - These compact, all-in-one systems are generally the most cost-effective option and contain an inverter, chargers and solar connection in one complete unit. Modular DC Battery ???