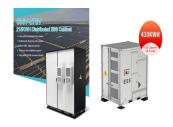

All-in-one battery energy storage system (BESS) - These compact, all-in-one systems are generally the most cost-effective option and contain an inverter, chargers and solar connection in one complete unit. Modular DC Battery ???