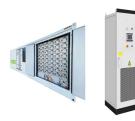

All-in-one battery energy storage system (BESS) - These compact, all-in-one systems are generally the most cost-effective option and contain an inverter, chargers and solar connection in one complete unit. Modular DC Battery ???