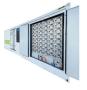

All-in-one battery energy storage system (BESS) - These compact, all-in-one systems are generally the most cost-effective option and contain an inverter, chargers and solar connection in one complete unit. Modular DC Battery ???