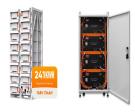

All-in-one battery energy storage system (BESS) - These compact, all-in-one systems are generally the most cost-effective option and contain an inverter, chargers and solar connection in one complete unit. Modular DC Battery ???