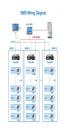

What is a 12V 200Ah lithium battery slimline (LiFePO4)? The 12v 200ah lithium battery slimline (LiFePO4) has two terminal pairs(POS &NEG) on each side that are internally bridged with copper busbars. It provides more surface area for connections and the ability to run two cables, one off each pair of terminals, for large inverters. It also helps when expanding multiple batteries in parallel.