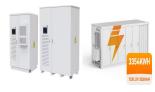

## TIRANA ERA ENERGY STORAGE **ELECTRICITY COST**

electric car energy lithium energy and tirana era add energy storage Electric car seats removed for energy storage Every car struggles during the winter, but EVs have some unique issues ???

Investment costs of energy storage Initially, installation costs range from R94,000 to R750,000, or R24,500 to R380,000 on average for a 6-kW system after tax credits. Longevity is around 25 ???

Introduction. Large-sized lithium-ion batteries have been introduced into energy storage for power system [1], [2], [3], and electric vehicles [4], [5], [6] et al. The accumulative installed capacity of ???