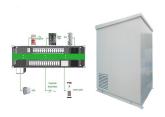

3-Base-type energy storage cabinet: A structure in which the battery pack and power devices are installed on the base. This structure occupies a small area, is easy to install, and is suitable for outdoor environments. Integrated energy ???

Outdoor cabinet energy storage system is a compact and flexible ESS designed by Megarevo based on the characteristics of small C& I loads. The system integrates core parts such as the battery units, PCS, fire extinguishing system, ???