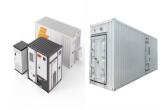

What is a smart energy storage integrated cabinet? The Smart Energy Storage Integrated Cabinet is an integrated energy storage solutionwidely used in power systems, industrial, and commercial applications. This cabinet integrates advanced battery technology, energy management systems, and intelligent controls, achieving efficient energy storage in a compact device. AC Max. Power Max.

The air-cooled integrated energy storage cabinet adopts the "All in One" design concept, integrating long-life battery cells, efficient bi-directional balancing BMS, high-performance PCS, active safety system, intelligent power distribution ???

Cabinet Energy Storage with Integrated Air Cooling. Standardized Smart Energy Storage with Zero Capacity Loss. Low Cost. All-In-One integrated design, 1.76??? footprint, saving more than 30% of floor space compared to split type. High ???