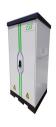

3-Base-type energy storage cabinet: A structure in which the battery pack and power devices are installed on the base. This structure occupies a small area, is easy to install, and is suitable for outdoor environments. Integrated energy ???

Outdoor cabinet energy storage system is a compact and flexible ESS designed by Megarevo based on the characteristics of small C& I loads. The system integrates core parts such as the battery units, PCS, fire extinguishing system, ???