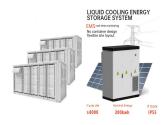

Cell type LFP (LiFeO4) IP grade IP54 Size (W\*H\*D) 1165\*2300\*1725mm Battery certificates CE / IEC62619 LPBES Series Datasheet Air-Cooled Hybrid Energy Storage Integrated Cabinet. HEIB-50kW\_110kWh. 2025-03-25. Extreme ???

Energy Storage Cabinet Parameters degree of protection IP54 Fire Fighting System Perfluorohexanone fire extinguishing agent Operating temperature range -30???? 1/2 ?55??? Dimensions W\*D\*H Single cabinet combined ???