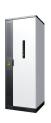

What is a smart energy storage integrated cabinet? The Smart Energy Storage Integrated Cabinet is an integrated energy storage solutionwidely used in power systems, industrial, and commercial applications. This cabinet integrates advanced battery technology, energy management systems, and intelligent controls, achieving efficient energy storage in a compact device. AC Max. Power Max.

What is smart energy storage? Standardized Smart Energy Storage with Zero Capacity Loss All-In-One integrated design, 1.76??? footprint, saving more than 30% of floor space compared to split type Low-voltage connection for AC-side cabinet integration, ensuring zero energy loss Four-in-one Safety Design: "Predict, Prevent, Resist and Improve"

Standardized Smart Energy Storage with Zero Capacity Loss. All-In-One integrated design, 1.76??? footprint, saving more than 30% of floor space compared to split type. Low-voltage connection for AC-side cabinet ???

Cabinet Energy Storage with Integrated Air Cooling. Standardized Smart Energy Storage with Zero Capacity Loss. Low Cost. All-In-One integrated design, 1.76??? footprint, saving more than 30% of floor space compared to split type. High ???