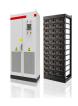

What is a smart energy storage integrated cabinet? The Smart Energy Storage Integrated Cabinet is an integrated energy storage solutionwidely used in power systems, industrial, and commercial applications. This cabinet integrates advanced battery technology, energy management systems, and intelligent controls, achieving efficient energy storage in a compact device. AC Max. Power Max.

The air-cooled integrated energy storage cabinet adopts the "All in One" design concept, integrating long-life battery cells, efficient bi-directional balancing BMS, high-performance PCS, active safety system, intelligent power distribution ???

Cabinet Energy Storage with Integrated Air Cooling. Standardized Smart Energy Storage with Zero Capacity Loss. Low Cost. All-In-One integrated design, 1.76??? footprint, saving more than 30% of floor space compared to split type. High ???