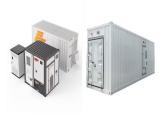

What is a smart energy storage integrated cabinet? The Smart Energy Storage Integrated Cabinet is an integrated energy storage solutionwidely used in power systems, industrial, and commercial applications. This cabinet integrates advanced battery technology, energy management systems, and intelligent controls, achieving efficient energy storage in a compact device. AC Max. Power Max.

What is smart energy storage? Standardized Smart Energy Storage with Zero Capacity Loss All-In-One integrated design, 1.76??? footprint, saving more than 30% of floor space compared to split type Low-voltage connection for AC-side cabinet integration, ensuring zero energy loss Four-in-one Safety Design: "Predict, Prevent, Resist and Improve"

The air-cooled integrated energy storage cabinet adopts the "All in One" design concept, integrating long-life battery cells, efficient bi-directional balancing BMS, high-performance PCS, active safety system, intelligent power distribution ???

Cabinet Energy Storage with Integrated Air Cooling. Standardized Smart Energy Storage with Zero Capacity Loss. Low Cost. All-In-One integrated design, 1.76??? footprint, saving more than 30% of floor space compared to split type. High ???