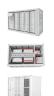

3-Base-type energy storage cabinet: A structure in which the battery pack and power devices are installed on the base. This structure occupies a small area, is easy to install, and is suitable for outdoor environments. Integrated energy ???

Outdoor cabinet energy storage system is a compact and flexible ESS designed by Megarevo based on the characteristics of small C& I loads. The system integrates core parts such as the battery units, PCS, fire extinguishing system, ???