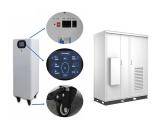

What are the benefits of a low-voltage AC-side cabinet integration?

Low-voltage connection for AC-side cabinet integration, ensuring zero energy lossFour-in-one Safety Design: "Predict, Prevent, Resist and Improve" Predict: AI-powered big data analytics for 8-hour advance fault prediction Prevent: High-precision detection provides 30-minute early warnings

The air-cooled integrated energy storage cabinet adopts the "All in One" design concept, integrating long-life battery cells, efficient bi-directional balancing BMS, high-performance PCS, active safety system, intelligent power distribution ???

Cabinet Energy Storage with Integrated Air Cooling. Standardized Smart Energy Storage with Zero Capacity Loss. Low Cost. All-In-One integrated design, 1.76??? footprint, saving more than 30% of floor space compared to split type. High ???