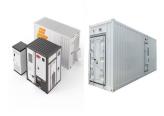

What is a smart energy storage integrated cabinet? The Smart Energy Storage Integrated Cabinet is an integrated energy storage solutionwidely used in power systems, industrial, and commercial applications. This cabinet integrates advanced battery technology, energy management systems, and intelligent controls, achieving efficient energy storage in a compact device. AC Max. Power Max.

What is smart energy storage? Standardized Smart Energy Storage with Zero Capacity Loss All-In-One integrated design, 1.76??? footprint, saving more than 30% of floor space compared to split type Low-voltage connection for AC-side cabinet integration, ensuring zero energy loss Four-in-one Safety Design: "Predict, Prevent, Resist and Improve"

The air-cooled integrated energy storage cabinet adopts the "All in One" design concept, integrating long-life battery cells, efficient bi-directional balancing BMS, high-performance PCS, active safety system, intelligent power distribution ???

Cabinet Energy Storage with Integrated Air Cooling. Standardized Smart Energy Storage with Zero Capacity Loss. Low Cost. All-In-One integrated design, 1.76??? footprint, saving more than 30% of floor space compared to split type. High ???