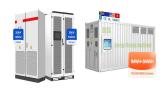

What is a smart energy storage integrated cabinet? The Smart Energy Storage Integrated Cabinet is an integrated energy storage solutionwidely used in power systems, industrial, and commercial applications. This cabinet integrates advanced battery technology, energy management systems, and intelligent controls, achieving efficient energy storage in a compact device. AC Max. Power Max.

The air-cooled integrated energy storage cabinet adopts the "All in One" design concept, integrating long-life battery cells, efficient bi-directional balancing BMS, high-performance PCS, active safety system, intelligent power distribution ???