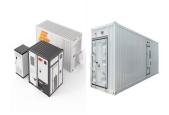

What is a smart energy storage integrated cabinet? The Smart Energy Storage Integrated Cabinet is an integrated energy storage solutionwidely used in power systems, industrial, and commercial applications. This cabinet integrates advanced battery technology, energy management systems, and intelligent controls, achieving efficient energy storage in a compact device. AC Max. Power Max.

What is smart energy storage? Standardized Smart Energy Storage with Zero Capacity Loss All-In-One integrated design, 1.76??? footprint, saving more than 30% of floor space compared to split type Low-voltage connection for AC-side cabinet integration, ensuring zero energy loss Four-in-one Safety Design: "Predict, Prevent, Resist and Improve"

The air-cooled integrated energy storage cabinet adopts the "All in One" design concept, integrating long-life battery cells, efficient bi-directional balancing BMS, high-performance PCS, active safety system, intelligent power distribution ???

Cabinet Energy Storage with Integrated Air Cooling. Standardized Smart Energy Storage with Zero Capacity Loss. Low Cost. All-In-One integrated design, 1.76??? footprint, saving more than 30% of floor space compared to split type. High ???