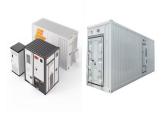

What is a smart energy storage integrated cabinet? The Smart Energy Storage Integrated Cabinet is an integrated energy storage solutionwidely used in power systems, industrial, and commercial applications. This cabinet integrates advanced battery technology, energy management systems, and intelligent controls, achieving efficient energy storage in a compact device. AC Max. Power Max.

What is smart energy storage? Standardized Smart Energy Storage with Zero Capacity Loss All-In-One integrated design, 1.76??? footprint, saving more than 30% of floor space compared to split type Low-voltage connection for AC-side cabinet integration, ensuring zero energy loss Four-in-one Safety Design: "Predict, Prevent, Resist and Improve"

The air-cooled integrated energy storage cabinet adopts the "All in One" design concept, integrating long-life battery cells, efficient bi-directional balancing BMS, high-performance PCS, active safety system, intelligent power distribution ???

Cabinet Energy Storage with Integrated Air Cooling. Standardized Smart Energy Storage with Zero Capacity Loss. Low Cost. All-In-One integrated design, 1.76??? footprint, saving more than 30% of floor space compared to split type. High ???