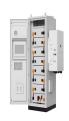

Wall-mounted All-in-one ESS energy storage system Combining the battery and inverter into one, the battery pack and inverter integrated inside, eliminating the need for a separate external inverter. 372KWh Liquid-cooled Cabinet 1075.2~1382.4V C& I ???

Products; Power Storage Wall Battery; Power Storage Wall Battery.

Products. Industrial & Commercial Energy Storage System Residential

Energy Storage System Power Storage Wall Battery LINIOTECH 10

KWH 51.2V 200Ah Lifepo4 Power Reserve Power Wall Battery Storage