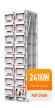

Wall-mounted All-in-one ESS energy storage system Combining the battery and inverter into one, the battery pack and inverter integrated inside, eliminating the need for a separate external inverter. 372KWh Liquid-cooled Cabinet 1075.2~1382.4V C& I ???