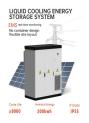

Wall-mounted All-in-one ESS energy storage system Combining the battery and inverter into one, the battery pack and inverter integrated inside, eliminating the need for a separate external inverter. 372KWh Liquid-cooled Cabinet 1075.2~1382.4V C& I ???