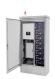

Thanks for choosing I-DC48V integrated wall mounted energy storage system (ESS). This user manual introduces the product information, using guidance, safety precautions and maintenance of the system. Solar, Storage and Electric Vehicles - to make available, and to accelerate adoption of renewable energy products and services worldwide. US

About CMX Powerwall. Coremax CMX48200W/100 is a wall mount lithium iron phosphate battery bank with an operating voltage range between 45.6~56.16V. It is designed for residential energy storage applications and works together with a 48v battery hybrid inverter remax 48v 200ah lifepo4 powerwall battery (LFP-lithium iron phosphate) is an ???