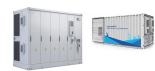

Wall-mounted All-in-one ESS energy storage system Combining the battery and inverter into one, the battery pack and inverter integrated inside, eliminating the need for a separate external inverter. 372KWh Liquid-cooled Cabinet 1075.2~1382.4V C& I ???