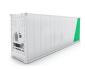

Wall-mounted All-in-one ESS energy storage system Combining the battery and inverter into one, the battery pack and inverter integrated inside, eliminating the need for a separate external inverter. 372KWh Liquid-cooled Cabinet 1075.2~1382.4V C& I ???