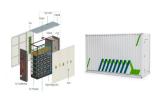

The Medium Solar Photovoltaic Clamp is a component used to fix the solar panel to the mounting structure, ensuring the stability and durability of the solar panel in various environmental conditions. The Mid Clamp is used to provide additional support in the middle part of the panel, while the End Clamp is used to fix the edge of the panel.