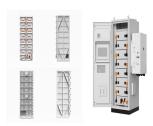

The Medium Solar Photovoltaic Clamp is a component used to fix the solar panel to the mounting structure, ensuring the stability and durability of the solar panel in various environmental conditions. The Mid Clamp is used to provide additional support in the middle part of the panel, while the End Clamp is used to fix the edge of the panel.