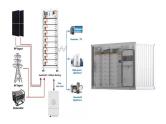

In the solar world, panel efficiency has traditionally been the factor most manufacturers strived to lead. However, over the last 3 to 4 years, a new battle emerged to develop the world's most powerful solar panel, with many of the industry's biggest players announcing larger format next-generation panels with power ratings well above 600W.