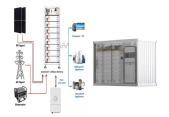

Yingli Green Energy (NYSE:YGE) is one of the world's largest fully vertically integrated PV manufacturers. With over 3.6 GW of modules installed globally, Yingli is a leading solar energy company built upon proven product reliability ???

At present, Yingli Solar has more than 10 branches across the world, including the offices in United States, Spain, Japan and Australia. From May 2003 to July 2019, Yingli Solar has provided photovoltaic products to 132 countries, ranking third among its competitors in terms of the number of customer countries.

From May 2003 to July 2019, Yingli Solar has supplied photovoltaic products to 132 countries, ranking as one of the top solar PV module manufacturers in terms of international reach. With a global installed capacity accounting for 3.1% of the world's total, Yingli Solar ranks eighth among all solar PV panel manufacturers.