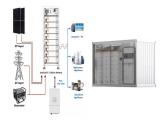

In the solar world, panel efficiency has traditionally been the factor most manufacturers strived to lead. However, over the last 3 to 4 years, a new battle emerged to develop the world's most powerful solar panel, with many of the industry's biggest players announcing larger format next-generation panels with power ratings well above 600W.