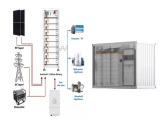

In the solar world, panel efficiency has traditionally been the factor most manufacturers strived to lead. However, over the last 3 to 4 years, a new battle emerged to develop the world's most powerful solar panel, with many of the industry's biggest players announcing larger format next-generation panels with power ratings well above 600W.