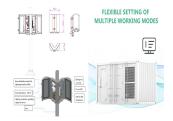

In the solar world, panel efficiency has traditionally been the factor most manufacturers strived to lead. However, over the last 3 to 4 years, a new battle emerged to develop the world's most powerful solar panel, with many of the industry's biggest players announcing larger format next-generation panels with power ratings well above 600W.