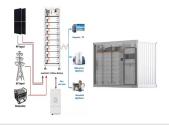

Yingli Green Energy (NYSE:YGE) is one of the world's largest fully vertically integrated PV manufacturers. With over 3.6 GW of modules installed globally, Yingli is a leading solar energy company built upon proven product reliability ???

At present, Yingli Solar has more than 10 branches across the world, including the offices in United States, Spain, Japan and Australia. From May 2003 to July 2019, Yingli Solar has provided photovoltaic products to 132 countries, ranking third among its competitors in terms of the number of customer countries.

From May 2003 to July 2019, Yingli Solar has supplied photovoltaic products to 132 countries, ranking as one of the top solar PV module manufacturers in terms of international reach. With a global installed capacity accounting for 3.1% of the world's total, Yingli Solar ranks eighth among all solar PV panel manufacturers.