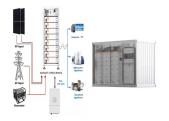

In the solar world, panel efficiency has traditionally been the factor most manufacturers strived to lead. However, over the last 3 to 4 years, a new battle emerged to develop the world's most powerful solar panel, with many of the industry's biggest players announcing larger format next-generation panels with power ratings well above 600W.