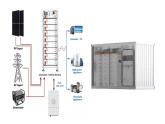

Yingli Green Energy (NYSE:YGE) is one of the world's largest fully vertically integrated PV manufacturers. With over 3.6 GW of modules installed globally, Yingli is a leading solar energy company built upon proven product reliability ???

At present, Yingli Solar has more than 10 branches across the world, including the offices in United States, Spain, Japan and Australia. From May 2003 to July 2019, Yingli Solar has provided photovoltaic products to 132 countries, ranking third among its competitors in terms of the number of customer countries.

From May 2003 to July 2019, Yingli Solar has supplied photovoltaic products to 132 countries, ranking as one of the top solar PV module manufacturers in terms of international reach. With a global installed capacity accounting for 3.1% of the world's total, Yingli Solar ranks eighth among all solar PV panel manufacturers.