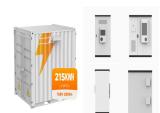

what industry type does the energy storage cabinet belong to. FLEX 215, the 215kWh Scalable Outdoor Cabinet ESS, built-in with industry-leading battery CATL cells, served as the energy ???

What type of battery does the energy storage cabinet belong to . They now power electric vehicles and are used in battery energy storage systems to store excess power produced by renewable ???