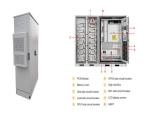

The energy storage cabinet comprises the following parts: 1-Battery module: This is the core component of the energy storage system and stores electrical energy. Common battery modules include lithium-ion batteries, lead-acid batteries, ???

An energy storage cabinet is a device that stores electrical energy and usually consists of a battery pack, a converter PCS, a control chip, and other components. 5-Cooling system: used to maintain the energy storage ???