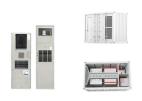

## WHAT RANGE DOES THE ENERGY STORAGE CABINET BELONG TO

Energy storage cabinets are specialized enclosures designed to house batteries and other energy storage systems, facilitating the safe and efficient management of electrical energy. These ???