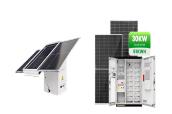

The energy storage cabinet comprises the following parts: 1-Battery module: This is the core component of the energy storage system and stores electrical energy. Common battery modules include lithium-ion batteries, lead-acid batteries, ???

An energy storage cabinet is a device that stores electrical energy and usually consists of a battery pack, a converter PCS, a control chip, and other components. 5-Cooling system: used to maintain the energy storage ???