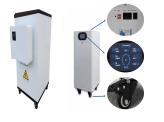

The energy storage cabinet comprises the following parts: 1-Battery module: This is the core component of the energy storage system and stores electrical energy. Common battery modules include lithium-ion batteries, lead-acid batteries, ???

An energy storage cabinet is a device that stores electrical energy and usually consists of a battery pack, a converter PCS, a control chip, and other components. 5-Cooling system: used to maintain the energy storage ???