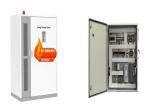

Energy storage cabinets help in balancing energy supply, improving grid stability, and offering backup power during outages. They are crucial in managing energy from renewable sources, such as solar and wind, ???