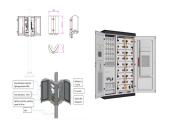

A battery energy storage system (BESS) or battery storage power station is a type of technology that uses a group of to store. Battery storage is the

In its latest report, IHS Markit predicts that energy storage installations in Australia will grow from 500 MW to more than 12.8 GW by 2030. Today, Australia makes up less than 3% of total global