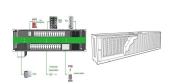

The HAIKAI LiHub All-in-One Industrial ESS is a versatile and compact energy storage system. One LiHub cabinet consists of inverter modules, battery modules, cloud EMS system, fire suppression system, and air-conditioning system. The ???