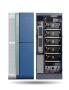

What is lihub all-in-one energy storage system? LiHub All-in-One Industrial and Commercial Energy Storage System is a beautifully designed,turn-key solution energy storage system. Within the IP54 protected cabinet consists of built-in energy storage batteries,PCS inverter,BMS,air-conditioning units,and double layer fire protection system.

LiHub All-in-One Industrial and Commercial Energy Storage System is a beautifully designed, turn-key solution energy storage system. Within the IP54 protected cabinet consists of built-in???

Huijue's Industrial and Commercial BESS are robust, scalable systems tailored for businesses seeking reliable energy storage. Our solutions integrate seamlessly into large-scale ???

LiHub All-in-One Industrial and Commercial Energy Storage System is a beautifully designed, turn-key solution energy storage system. Within the IP54 protected cabinet consists of built-in energy storage batteries, PCS inverter, ???