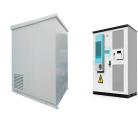

As energy needs grow, so can the battery system. Lithium battery cabinets can be scaled up by adding more cabinets or batteries as necessary. This flexibility allows users to ???

Outdoor energy storage cabinet, with standard configuration of 30 kW/90 kWh, is composed of battery cabinet and electrical cabinet. It can apply to demand regulation and peak shifting and C& I energy storage, etc. Split design ???

Base-type energy storage cabinets are typically used for industrial and large-scale applications, providing robust and high-capacity storage solutions. Integrated Energy Storage Container Integrated energy storage ???