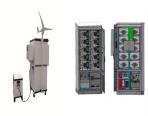

The HAIKAI LiHub All-in-One Industrial ESS is a versatile and compact energy storage system. One LiHub cabinet consists of inverter modules, battery modules, cloud EMS system, fire suppression system, and air-conditioning system. The ???

overview. Battery Energy Storage Solutions: our expertise in power conversion, power management and power quality are your key to a successful project Whether you are investing in Bulk Energy (i.e. Power Balancing, Peak ???