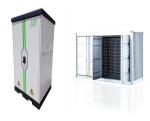

LiHub All-in-One Industrial and Commercial Energy Storage System is a beautifully designed, turn-key solution energy storage system. Within the IP54 protected cabinet consists of built-in energy storage batteries, PCS inverter, ???