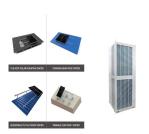

What is a lihub energy storage system? The LiHub has a standard one-cabinet-one-system design, each system is completely independently controlled. Multiple cabinets can be connected in parallel to expand the size of the energy storage system, enabling flexible configurations.

As energy needs grow, so can the battery system. Lithium battery cabinets can be scaled up by adding more cabinets or batteries as necessary. This flexibility allows users to ???

Outdoor energy storage cabinet, with standard configuration of 30 kW/90 kWh, is composed of battery cabinet and electrical cabinet. It can apply to demand regulation and peak shifting and C& I energy storage, etc. Split design ???