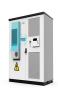

What is a lihub energy storage system? The LiHub has a standard one-cabinet-one-system design, each system is completely independently controlled. Multiple cabinets can be connected in parallel to expand the size of the energy storage system, enabling flexible configurations.