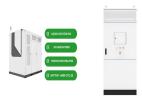

What is a lihub energy storage system? The LiHub has a standard one-cabinet-one-system design, each system is completely independently controlled. Multiple cabinets can be connected in parallel to expand the size of the energy storage system, enabling flexible configurations.

The HAIKAI LiHub All-in-One Industrial ESS is a versatile and compact energy storage system. One LiHub cabinet consists of inverter modules, battery modules, cloud EMS system, fire suppression system, and air-conditioning system. The ???