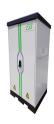

What is lihub all-in-one energy storage system? LiHub All-in-One Industrial and Commercial Energy Storage System is a beautifully designed,turn-key solution energy storage system. Within the IP54 protected cabinet consists of built-in energy storage batteries,PCS inverter,BMS,air-conditioning units,and double layer fire protection system.

What is a lihub energy storage system? The LiHub has a standard one-cabinet-one-system design, each system is completely independently controlled. Multiple cabinets can be connected in parallel to expand the size of the energy storage system, enabling flexible configurations.

LiHub All-in-One Industrial and Commercial Energy Storage System is a beautifully designed, turn-key solution energy storage system. Within the IP54 protected cabinet consists of built-in???

Huijue's Industrial and Commercial BESS are robust, scalable systems tailored for businesses seeking reliable energy storage. Our solutions integrate seamlessly into large-scale ???

LiHub All-in-One Industrial and Commercial Energy Storage System is a beautifully designed, turn-key solution energy storage system. Within the IP54 protected cabinet consists of built-in energy storage batteries, PCS inverter, ???