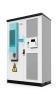

As energy needs grow, so can the battery system. Lithium battery cabinets can be scaled up by adding more cabinets or batteries as necessary. This flexibility allows users to ???

Outdoor energy storage cabinet, with standard configuration of 30 kW/90 kWh, is composed of battery cabinet and electrical cabinet. It can apply to demand regulation and peak shifting and C& I energy storage, etc. Split design ???

Base-type energy storage cabinets are typically used for industrial and large-scale applications, providing robust and high-capacity storage solutions. Integrated Energy Storage Container Integrated energy storage ???