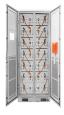

What is lihub all-in-one energy storage system? LiHub All-in-One Industrial and Commercial Energy Storage System is a beautifully designed,turn-key solution energy storage system. Within the IP54 protected cabinet consists of built-in energy storage batteries,PCS inverter,BMS,air-conditioning units,and double layer fire protection system.

What is a lihub energy storage system? The LiHub has a standard one-cabinet-one-system design, each system is completely independently controlled. Multiple cabinets can be connected in parallel to expand the size of the energy storage system, enabling flexible configurations.

LiHub All-in-One Industrial and Commercial Energy Storage System is a beautifully designed, turn-key solution energy storage system. Within the IP54 protected cabinet consists of built-in???

Huijue's Industrial and Commercial BESS are robust, scalable systems tailored for businesses seeking reliable energy storage. Our solutions integrate seamlessly into large-scale ???