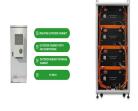

What is lihub all-in-one energy storage system? LiHub All-in-One Industrial and Commercial Energy Storage System is a beautifully designed,turn-key solution energy storage system. Within the IP54 protected cabinet consists of built-in energy storage batteries,PCS inverter,BMS,air-conditioning units,and double layer fire protection system.

LiHub All-in-One Industrial and Commercial Energy Storage System is a beautifully designed, turn-key solution energy storage system. Within the IP54 protected cabinet consists of built-in???

Huijue's Industrial and Commercial BESS are robust, scalable systems tailored for businesses seeking reliable energy storage. Our solutions integrate seamlessly into large-scale ???