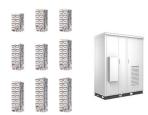

As energy needs grow, so can the battery system. Lithium battery cabinets can be scaled up by adding more cabinets or batteries as necessary. This flexibility allows users to ???

Outdoor energy storage cabinet, with standard configuration of 30 kW/90 kWh, is composed of battery cabinet and electrical cabinet. It can apply to demand regulation and peak shifting and C& I energy storage, etc. Split design ???

Base-type energy storage cabinets are typically used for industrial and large-scale applications, providing robust and high-capacity storage solutions. Integrated Energy Storage Container Integrated energy storage ???