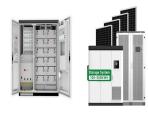

Connection to the Zhangbei Rou DC grid and the North China 500 kV power grid will help ensure the Beijing Winter Olympics are powered with green electricity. The plant will provide 600,000 KW of capacity to Beijing and ???