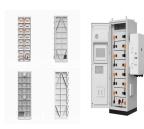

The nominal voltage and capacity of the single battery are relatively small (e.g., a lithium iron phosphate battery 3.2 V/120 Ah, a lead carbon battery 2 V /1000 Ah). The  $\ref{thm:prop}$ ?

The "Iron???Chromium system" has become the most widely studied electrochemical system in the early stage of RFB for energy storage. During charging process, the active substance of the ???