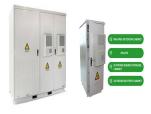

## WINTER OLYMPICS CHROME IRON BATTERY ENERGY STORAGE POWER STATION

## WINTER OLYMPICS CHROME IRON BATTERY ENERGY STORAGE POWER STATION

The winter Olympic games has accelerated the construction of the Zhangbei renewable energy flexible direct current (DC) grid. The Beijing 2022 games rely on this newly-built infrastructure ???

Connection to the Zhangbei Rou DC grid and the North China 500 kV power grid will help ensure the Beijing Winter Olympics are powered with green electricity. The plant will provide 600,000 KW of capacity to Beijing and ???