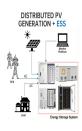

9b solar module highlights. High ef???ciency, polycrystalline solar cells with high transmission and textured glass delivering a module series ef???ciency of up to 14.4%, minimizing installation costs and maximizing





We also have solar panel kits, containing one or two solar panels plus a solar controller and cabling. If you can"t see exactly what you need, or you"d like some advice just call on 01793 752032 or email [email protected] and we"ll be happy to help.



90W Yingli off grid 12V solar panel, suitable for a range of professional and DIY 12V solar charging applications, solar shop 40W Yingli Solar polycrystalline panel: 06001JP04: 40.00: 660.0 x 540.0: ?200.00: ?6.25: Buy Now: 90W Yingli Solar polycrystalline panel: 06001JP06: 90.00: 1010.0 x 660.0: ?350.00: ?15.00:













Yingli polycrystalline 130W PV solar panel. Carefully sealed against moisture and connected to a waterproof junction box, these 12V photovoltaic panels are suitable for a range of professional and DIY applications. To make fitting easy, there are installation holes in the frame for standard bracket systems.