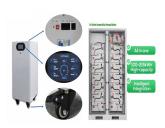

, and make sure you're getting the most out of OpenSolar and make sure you're getting the most



Gansu Akesai Jiangtai (Zhengtai) solar farm is an operating solar photovoltaic (PV) farm in Aksay, Jiuquan, Gansu, China. Project Details Table 1: Phase-level project details for Gansu Akesai Jiangtai (Zhengtai) solar farm. Phase name Status Commissioning year Nameplate capacity Technology Owner Operator 3 Operating:



In April 2022, Zhengtai Electric announced that Zhejiang Zhengtai Solar Technology Co., Ltd., a wholly-owned subsidiary, plans to sign equity transfer agreements with a total of 13 transferees, including Zhengtai Group, Haining Jianshan New District Development Co., Ltd., and Three Gorges Green Industry (Shandong) Equity Investment Partnership (Limited Partnership), chint ???



Xinjiang Corps Kekedala 64th Regiment (Zhengtai) solar power plant is a solar photovoltaic (PV) farm under construction in Weihu Town, Kokdala City, Xinjiang, China. Project Details Table 1: Phase-level project details for Xinjiang Corps Kekedala 64th Regiment (Zhengtai) solar power plant. Status Nameplate capacity



?????? ??? .. ???





"?????"?????????astro,???



? 1/4 ? ,???. ? 1/4 ? ??????????????



in 2022, zhengtai anneng's net profit is 1.753 billion yuan. according to the net profit of 3.336 billion yuan in the same period of zhengtai electric appliance and the 64.13 equity interest held by zhengtai anneng, the former accounts for only 33.70 percent of the parent company's net profit, which is still below the red line of 50%.



In a market that has notoriously lacked specia