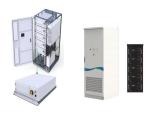

?????? ??? .. ???

"?????"?????????astro,???

? 1/4 ? ,???. ? 1/4 ? ??????????????

in 2022, zhengtai anneng's net profit is 1.753 billion yuan. according to the net profit of 3.336 billion yuan in the same period of zhengtai electric appliance and the 64.13 equity interest held by zhengtai anneng, the former accounts for only 33.70 percent of the parent company's net profit, which is still below the red line of 50%.