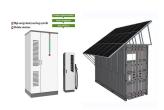

Find Solar Logo stock images in HD and millions of other royalty-free stock photos, illustrations and vectors in the Shutterstock collection. Thousands of new, high-quality pictures added every day.

Components of a Solar Panel System. A solar panel system is made up of several key components that work together to generate and utilize solar energy. These components include: Solar panels: These are the most visible ???

There are three types of solar energy systems and two types of panels, the PV panel, the solar thermal panel, and concentrated solar power or CSP collectors. PV uses the sun's light to create electricity, which can be used for residential and commercial supplies. Solar thermal panels use the sun's heat, and most of these are used to heat water.