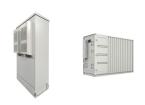

A solar panel wiring diagram typically includes components such as solar panels, charge controller, batteries, inverter, and electrical load. Each component has a specific role to play in the functioning of the solar power system. Understanding how these components are interconnected and how the flow of energy works is essential for proper

The wiring diagrams are especially intimidating for those that don't know what they"re looking at. To help clear things up, we put together this beginner-friendly guide on solar panel wiring diagrams. So what are solar panel wiring diagrams? What is a Solar Panel Wiring Diagram? A solar panel wiring diagram is a roadmap, a guide, and a