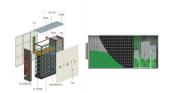

A solar panel wiring diagram typically includes components such as solar panels, charge controller, batteries, inverter, and electrical load. Each component has a specific role to play in the functioning of the solar power system. Understanding how these components are interconnected and how the flow of energy works is essential for proper

The wiring diagrams are especially intimidating for those that don't know what they"re looking at. To help clear things up, we put together this beginner-friendly guide on solar panel wiring diagrams. So what are solar panel wiring diagrams? What is a Solar Panel Wiring Diagram? A solar panel wiring diagram is a roadmap, a guide, and a