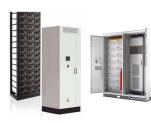

Therefore, this current begins to flow in the circuit for each solar cell. A significant output is obtained by combining the current flowing through each solar cell in a solar panel. Solar power plants use a lot of solar panels interconnected to produce a lot of voltage. The lithium-ion batteries store the electrical energy generated by the

A solar panel wiring diagram typically includes components such as solar panels, charge controller, batteries, inverter, and electrical load. Each component has a specific role to play in the functioning of the solar power system. Understanding how these components are interconnected and how the flow of energy works is essential for proper