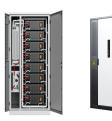

Therefore, this current begins to flow in the circuit for each solar cell. A significant output is obtained by combining the current flowing through each solar cell in a solar panel. Solar power plants use a lot of solar panels interconnected to produce a lot of voltage. The lithium-ion batteries store the electrical energy generated by the