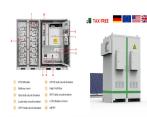

A solar panel wiring diagram typically includes components such as solar panels, charge controller, batteries, inverter, and electrical load. Each component has a specific role to play in the functioning of the solar power system. Understanding how these components are interconnected and how the flow of energy works is essential for proper

The wiring diagrams are especially intimidating for those that don't know what they"re looking at. To help clear things up, we put together this beginner-friendly guide on solar panel wiring diagrams. So what are solar panel wiring diagrams? What is a Solar Panel Wiring Diagram? A solar panel wiring diagram is a roadmap, a guide, and a