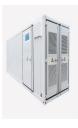

Therefore, this current begins to flow in the circuit for each solar cell. A significant output is obtained by combining the current flowing through each solar cell in a solar panel. Solar power plants use a lot of solar panels interconnected to produce a lot of voltage. The lithium-ion batteries store the electrical energy generated by the

A solar panel wiring diagram typically includes components such as solar panels, charge controller, batteries, inverter, and electrical load. Each component has a specific role to play in the functioning of the solar power system. Understanding how these components are interconnected and how the flow of energy works is essential for proper